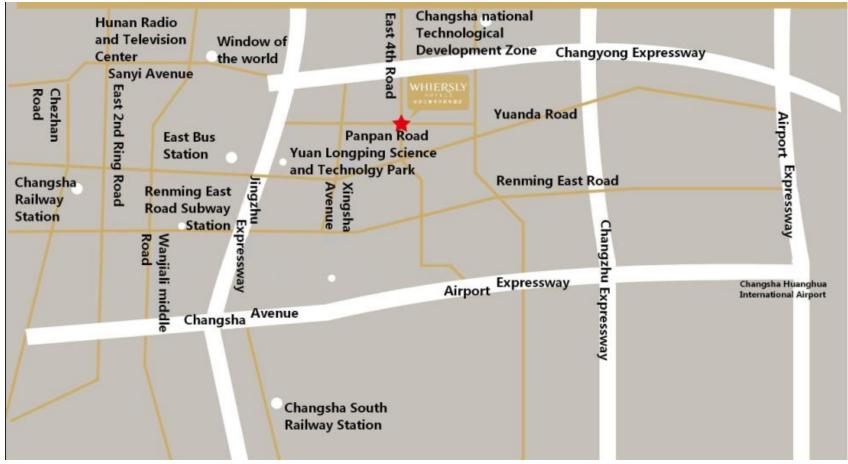

#### Route to Hotels

#### Changsha South Railway Station (Distance 13.9km, About 24 minutes driving, Bus about 1 hour)

Drive: Huahou Road- Renmin East Road- Wanglong Road-Yuanda 2nd Road - Xingsha Avenue-Panpan Road- arrive

Bus: The subway line 2 (Wangcheng slope direction) at the Renmin East road to get off- walk to Renmin Road Guqu Road to take the 819 bus , Get off at the entrepreneurial park- Walk 250 meters to arrive.

#### Changsha railway station (Distance 10.9km, About 19 minutes driving, Bus about 1 hour)

Drive: Yuanda 1st Road - Yuanda 2nd Road – East 4th Road - arrive

Bus: The subway line 2 (Guangda direction) at the Renmin East road to get off- walk to Renmin Road Guqu Road totake the 819 bus, Get off at the entrepreneurial park- Walk 250 meters to arrive.

#### Changsha huanghua international airport (Distance 15km, About 15 minutes driving, Bus about 1 hour and 40 minutes)

Drive: The airport avenue - Changyong speed Road - East 4th Road - arrive

Bus: To take the 114 bus  $\,$  ,  $\,$  Get off at the Quantang Road - Walk 1.2km to arrive  $_{\circ}$ 

#### Route Map